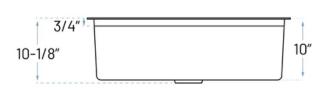

## **Technical Specs**

a. Drain Size : 3-1/2"

b. Outer Dimensions : 33" x 18" x 10-1/4"

c. Bowl Size : 31" x 15-1/4"

d. Water Depth : 10"
e. Cabinet Width : 36"
f. Corner Radius : 15mm