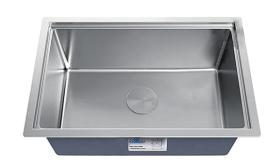

#### **Product Features**

a. Installation type: Under-mount

b. Material: 304 Stainless Steel, 18 gauge

c. Drain hole location: Rear

d. Sound Pad

## **Technical Specs**

a. Drain Size : 3-1/2"

b. Outer Dimensions : 33" x 18" x 10-1/4"

c. Bowl Size : 31" x 15-1/4"

d. Water Depth : 10"
e. Cabinet Width : 36"
f. Corner Radius : 15mm