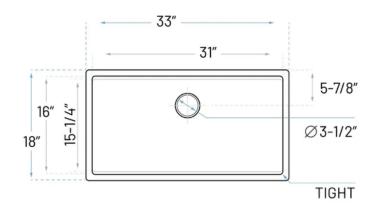

## **Technical Specs**

a. Drain Size : 3-1/2"

b. Outer Dimensions : 33" x 18" x 10-1/4"

c. Bowl Size : 31" x 15-1/4"

d. Water Depth : 10"
e. Cabinet Width : 36"
f. Corner Radius : 15mm